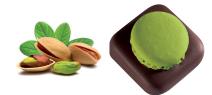

MILK CHOCOLATE FILLED WITH CARAMEL AND PISTACHIO FONDANT - PISTACHIO « MACARON »

DARK CHOCOLATE FILLED WITH CARAMEL AND RASPBERRY FONDANT - RASPBERRY « MACARON »

MILK CHOCOLATE FILLED WITH CARAMEL FONDANT, CARAMEL « MACARON »

3 chocolates raspberry « macaron » 3 chocolates lemon « macaron » 3 chocolates pistachio « macaron » 3 chocolates caramel « macaron » 120 g / 4.2 oz • case of 8 carboxes