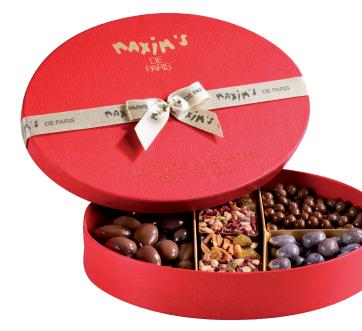

#### GIFT HAT BOX OF ASSORTED CHRISTMAS CONFECTIONERY

A seductive and generous assortment to enjoy a wide variety of confectionery and fine chocolates. 205 g / 7.2 oz • case of 4 cardboxes

> 12 assorted calissons, nature and strawberry 8 assorted chocolate squares Milk chocolate pearls 5 assorted fruit jellies, pear and cherry

A new and very elegant black version of this Christmas classic with a selection of the best confectionery and chocolate delicacies. Hard to resist...

MAXIN'S DEPARIS

XIM'S

New

PAT

S DE PARIS