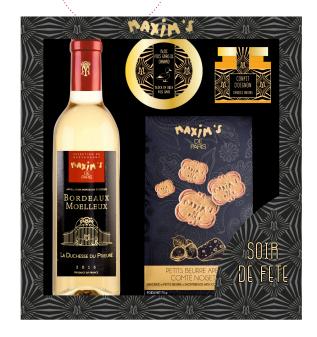

#### SOIR DE FÊTE

In a Maxim's window-box (27x25x6 cms) : Maxim's Bordeaux mellow wine 37,5 cl • Salted biscuits with Conté and hazelnuts 75 g • Block of duck foie gras 50 g • Candied onions 50 g. Case of 4 gift-boxes