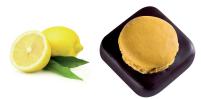

DARK CHOCOLATE FILLED WITH CARAMEL FONDANT AND LEMON - LEMON « MACARON »

ref. 9201