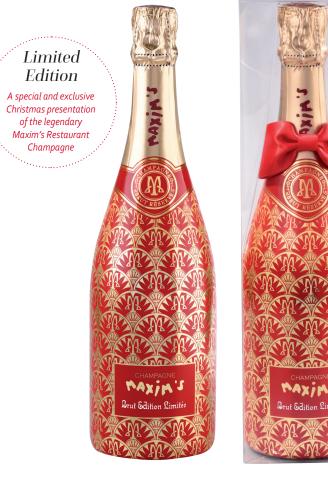

# CHAMPAGNE BRUTCHAMPAGNE BRUT «BELLE ÉPOQUE» BY MAXIM'S«BELLE ÉPOQUE» BY MAXIM'SWITH BOW TIE + TRANSPARENT GIFT-BOX

80% Pinot noir, 10% Chardonnay, 10% Pinot meunier. Colour : Golden amber coloured. Nose : Aromas of flowers, white fruits, some touches of citrus fruits. Mouth : Fresh, vinous, dried fruits, brioche bread. Long in the mouth. 75 cl • case of 6 bottles

ref. 2509