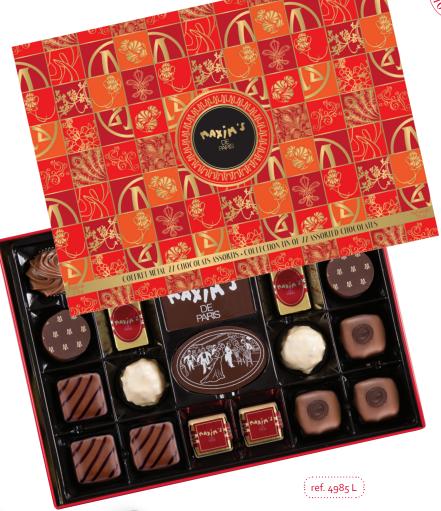

### RED TIN 22 ASSORTED CHOCOLATES WITH « PATCHWORK » SLEEVE

In a superb collection tin an assortment of fine chocolates : dark chocolate, milk chocolate, ganache, praline, chocolate rocher...

215 g / 7.6 oz • case of 8 tins