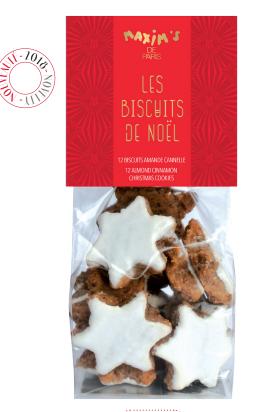

# MAXIM'S CHRISTMAS COOKIES

Presented in a transparent bag with a Maxim's personalized label, 12 soft almond and cinnamon biscuits with an icing topping to be set at the bottom of the Christmas tree. 120 g / 4.2 oz • case of 15 bags