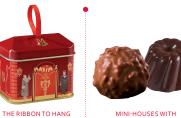

#### CHRISTMAS STARTS NOW !

A timeless success for these great Christmas Classics that will find naturally their place in your Holiday festivities.

YOUR MINI HOUSE WHEREVER YOU WISH

2 CHOCOLATES

ref.4862

### SMALL HOUSE-ROOF TIN 2 CHOCOLATES CHRISTMAS DESIGN

A lovely mini house-roof tin filled with 2 chocolates : A dark chocolate fondant flavour, a milk praline chocolate rocher.

54 g / 1.9 oz • case of 12 gift-sets