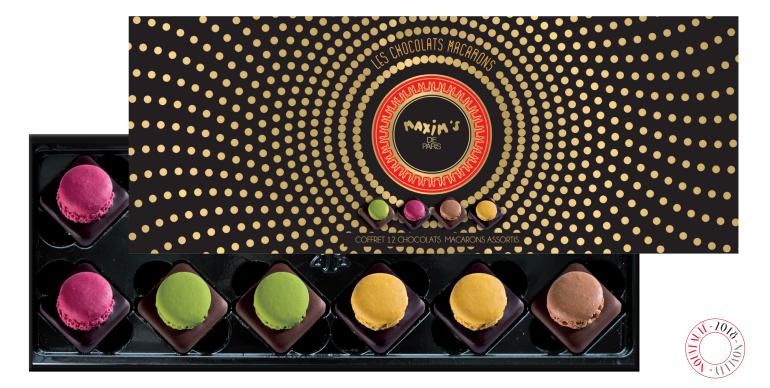

#### CARDBOX OF 12 FINE « MACARON » CHOCOLATES

A new gift-box with an impressive decor and a strong appeal: Maxim's celebrates the gourmet association of « macaron » and chocolate in a box of 12 fine chocolates topped with an authentic « macaron » shell.

3 chocolates raspberry « macaron » 3 chocolates lemon « macaron » 3 chocolates pistachio « macaron » 3 chocolates caramel « macaron » 120 g / 4.2 oz • case of 8 carboxes