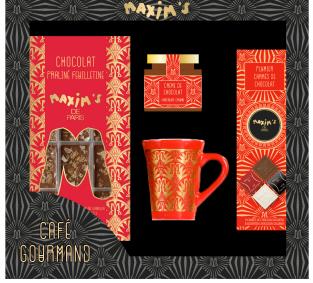

#### **CAFÉ GOURMAND**

In a Maxim's window-box (27x25x6 cms) : Milk chocolate bar, gianduja truffled and covered with a lace crêpes topping 85 g • Mini mug Maxim's • Chocolate milk preserve Christmas design 50 g • Pencil tin of 8 assorted chocolate squares Christmas design 40 g. Case of 4 gift-boxes