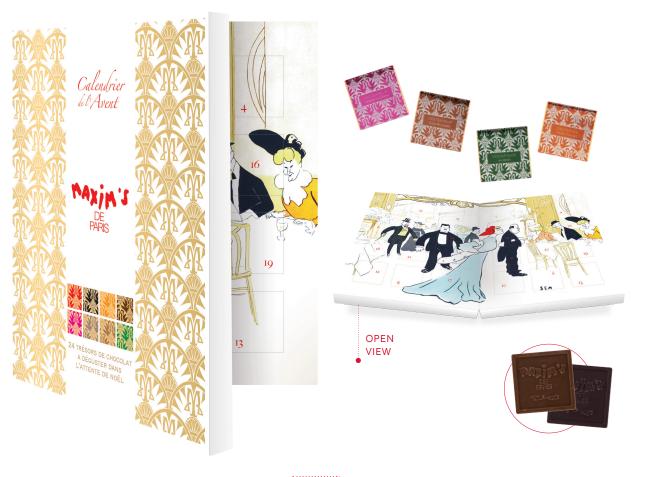

#### ADVENT CALENDAR LIMITED EDITION

Discover inside this elegant advent calendar 24 delicious chocolate squares. From dark chocolate with orange nuggets to milk chocolate with spices, each window hides true treasures for a greedy wait till Christmas.

120 g / 4.2 oz • case of 8 calendars