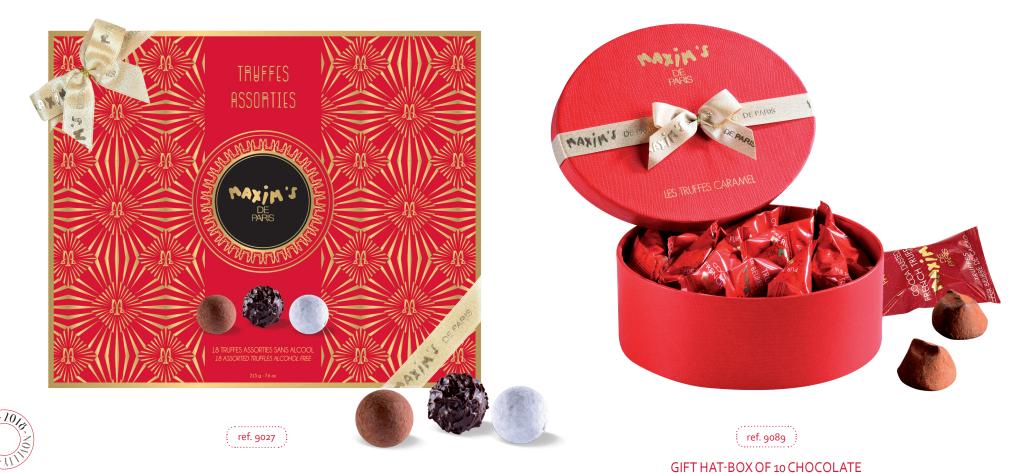

#### CARDBOX OF 18 ASSORTED TRUFFLES

A lovely and festive cardbox with a gold ribbon to discover 3 new delicate truffles :
6 dark chocolate truffles with intense dark chocolate ganache
6 milk chocolate and caramel fondant truffles sprinkled with cocoa powder
6 milk chocolate truffles with crunchy praline sprinkled with white cacao powder

215 g / 7.6 oz • case of 8 carboxes

TRUFFLES SALTED BUTTER TOFFEE

In a Maxim's red gift hat-box, 10 pure

butter French truffles with caramel

nuggets. For a better preservation, each

truffle is individually wrapped.