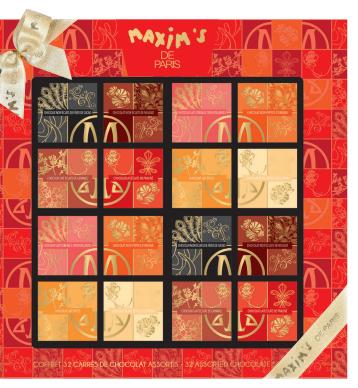

#### CARDBOX OF 32 ASSORTED CHOCOLATE SQUARES « PATCHWORK » LIMITED EDITION

ref. 4787

In a superb cardbox with a golden ribbon for a brand new chocolate squares selection. (8 varieties)

160 g / 5.6 oz • case of 12 carboxes