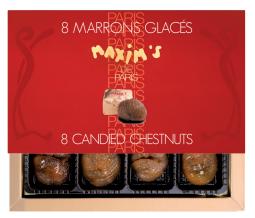

#### CARDBOX OF 8 CANDIED CHESTNUTS

An elegant cardbox of 8 candied chestnuts vacuum packed with an individual wrapping. 160 g / 4.9 oz • case of 12 cardboxes