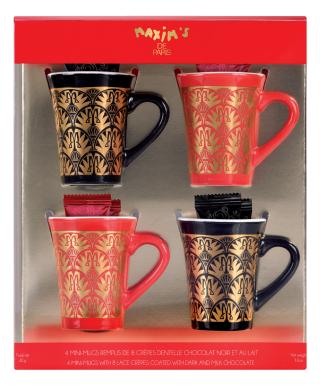

### « BELLE EPOQUE » GOURMET MINI-MUGS

A hamper including 4 mini-mugs filled with 2 milk and dark chocolate lace crepes. 40 g / 1.4 oz • case of 4 gift-sets