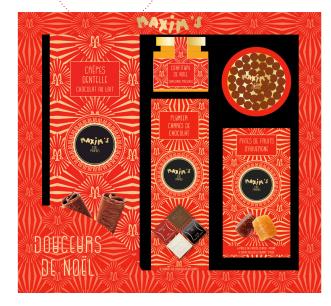

#### **DOUCEURS DE NOËL**

In a Maxim's window-box (27x25x6 cms) : Cardbox of milk chocolate covered lace crêpes Christmas design 90 g • Pencil tin of 8 assorted chocolate squares Christmas design 40 g • Christmas preserve 50 g • Giftpack of 6 fruit jellies Christmas design 42 g • Round red tin of milk chocolate pearls 50 g. Case of 4 gift-boxes