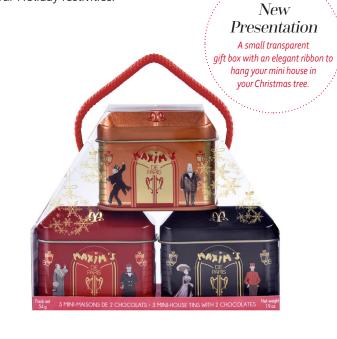

#### CHRISTMAS STARTS NOW !

A timeless success for these great Christmas Classics that will find naturally their place in your Holiday festivities.

YOUR MINI HOUSE WHEREVER YOU WISH

2 CHOCOLATES

ref.4862

### SMALL HOUSE-ROOF TIN 2 CHOCOLATES CHRISTMAS DESIGN

A lovely mini house-roof tin filled with 2 chocolates : A dark chocolate fondant flavour, a milk praline chocolate rocher.

54 g / 1.9 oz • case of 12 gift-sets